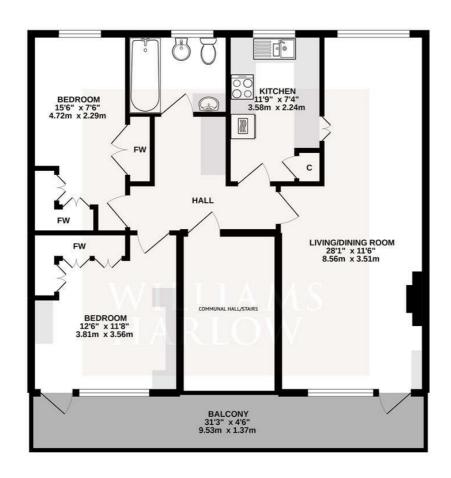

#### 1ST FLOOR

## TOTAL APPROXIMATE FLOOR AREA 764 SQ.FT. (70.9 SQ.M.)

produced by www.darrylrixonphotography.co.uk for Williams Harlow Estate Agents

Whilst care is taken in the production of this floorplan, its intended use is solely for layout guidance only to assist you when making a decision to physically view the property in person. Windows, door opening, appliances, fixtures a fitting sar envir a production of this floorplan, its intended use is solely for layout guidance only to assist you when making a floor in physically view the property in person. Windows, door opening, appliances, fixtures a fitting as a real production of the production of this floorplan, its intended use is solely for layout guidance only to assist you when making a floorplan is opening appliances, fixtures a fitting as a fitt